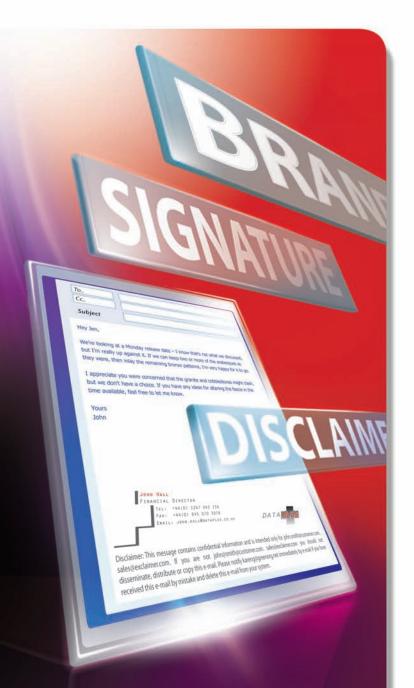

## Mail As It Should Be

Vary signatures and disclaimers for different teams – use one for sales, one for legal and one for both to use on internal mail.

Fill names and contact details in signatures with users' data from the Active Directory, you create a template, which is completed with every user's details to create their signature – instantly, for everyone.

Add images, text, fields and social media in the comprehensive editor – and hide fields automatically if there's no data for them, like a fax or out-of-hours number.

Let marketing and designers create and edit signatures remotely - without touching your Exchange server or tampering with your settings.